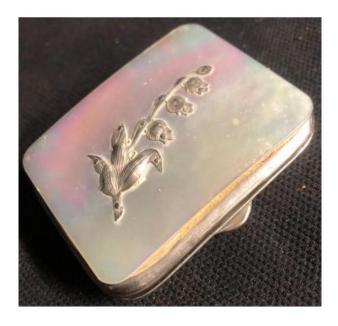

## 19th Century Coin Wallet In Mother-of-pearl, Silk And Silver Coin Purse Very Good Condition Lily O

140 EUR

Period: 19th century

Condition: En tres bon etat d'usage

Length: 6,8 cm Width: 5,4 cm Depth: 1,7 cm

## Description

Lovely wallet from the late 19th century. In mother-of-pearl, decorative element with lily of the valley motif brings good luck in silver. The 3 interior compartments are sheathed in silk and the frame is in metal.