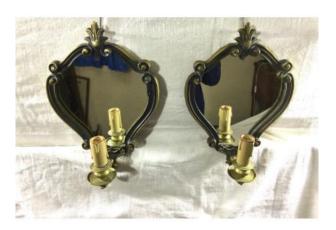

## Pair Of Bronze Mirror Wall Sconces

## Description

Pair of Louis XV style bronze sconces with one-light mirror. French work from the 1950s / 1960s. Note some gaps on the socket covers which are made of wood (see photos).

All our lights are fully restored by our workshop, both in terms of structure, and electricity and are therefore in perfect condition of presentation, as well as functioning. Bulbs to be used: small screw caps, type E14.