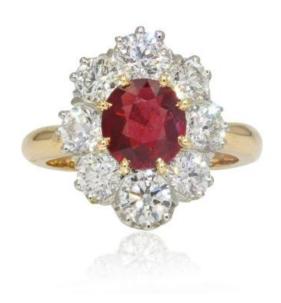

# Description

Oval-shaped, ruby ring with entourage set in the center with 8 prongs with a cushion-cut ruby surrounded by 8 modern brilliant-cut diamonds set with prongs. The frame follows the curve of the finger.

Main material: yellow gold, 750 thousandths, 18 carats, eagle's head hallmark and platinum, dog's head hallmark.

Ruby weight: approximately 1.59 carats, total diamond weight: approximately 2.28 carats. Proportions: Height: 17.2 mm, width: 14.6 mm, thickness: 6.7 mm approximately, width of the

ring at the base: 2.1 mm. Net Weight: About 6.8g.

New contemporary jewel in the spirit of old daisy

rings.