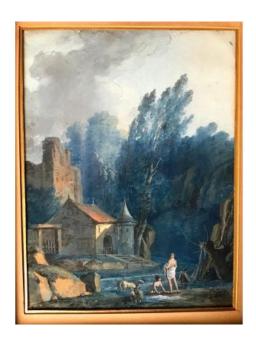

## Pierre-antoine Mongin. Landscape Anime In 1795. Gouache And Watercolor, Ink ...

3 600 EUR

Period: 18th century

Condition: Très bon état

Material: Gouache

Length: 21,5 cm hors cadre.

Width: 16 cm hors cadre

## Description

THIS LITTLE PICTURE IS SIGNED BY
PIERRE ANTOINE MONGIN AND DATES. IN
1795. THE SIGNATURE IS IN THE TALEAU
ON THE WALL OF THE RESIDENCE. IT IS
ABOLUTELY IN PERFECT CONDITION.
THIS IS A GOUACHE AND WATERCOLOR
ON PAPER. The artist is recognized and present
in many museums such as the Louvre, the
Versailles museum, the Lille museum .... THIS
ARTIST WAS BORN IN 1761 AND DIE IN
1824.