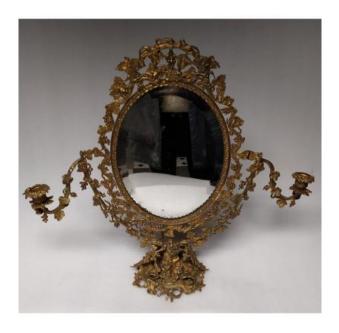

Miroir Psyché de toilette en bronze doré- XIXème Siècle.

1 300 EUR

Period: 19th century

Condition : Bon état

Material : Bronze

Width: 57 cm

Height: 53 cm

## Description

Very pretty bronze psyche, richly sculpted and decorated with vine and grape leaves. On the base, shells, swans, reeds. The glass of the oval mirror is bevelled and tilting and framed by 2 candle holders. Nineteenth century. Good general condition (a few small bites on the mirror and torn fabric at the back). Dimensions: height: 53 cm; width: 57 cm with the candle holders (36 cm without); Mirror: 24 cm x 30 cm. deep