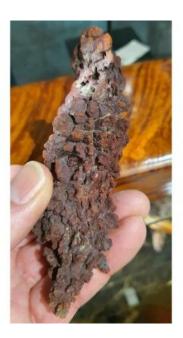

## Description

PREHISTORIC BIRDS EXCREMENT THIS PIECE WHICH IS A FOSSIL, IS A PREHISTORIC BIRD EXCREMENT THEY IS ESPECIALLY A COLLECTOR'S PIECE THAT IS GENERALLY FOUND IN THE NORTH SAHARA, THE HIGH ATLAS OF MOROCCO CABINET DE CURIOSITE thank you You can pay remotely to indicate us the number of estimate): transfer (our RIB is attached to the estimate) or check by mail. or by remote BLUE CARD 125 EUR