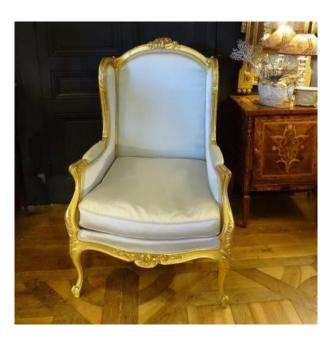

## Bergère With Ears In Golden Wood

## Description

Winged wing chair in late 19th century Louis XV style gilded wood.

It is covered with a silky sky blue fabric.

Its cushion is removable.

Quality gold leaf gilding and sculpture.

Upholstery in good condition, comfortable armchair.

Note: slight stains on the seat and one side visible in the photos.

Dimensions: Total height: 113 / Seat height: 44 Width: 71 / Depth: 57

## 780 EUR

Period : 19th century Condition : Bon état Material : Gilted wood Width : 71 Height : 113/ assise: 44 Depth : 57