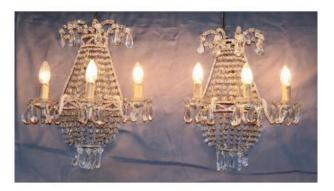

## Pair Of Balloon Sconce With Tassels Early Twentieth

880 EUR

Period : 20th century Condition : Très bon état Width : 38 cm Height : 50 cm

## Description

Superb and large pair of 3-light balloon-shaped sconces with tassels. They are composed of a metal frame in the shape of a half balloon adorned with faceted glass beads. In the center 3 sconces in glass beads embellished with cups and pendants. At the top fall tassels to adorn the whole. Quality work in excellent condition and completely redone, new electricity and perfect functioning. Early twentieth work of rare quality in pairs.