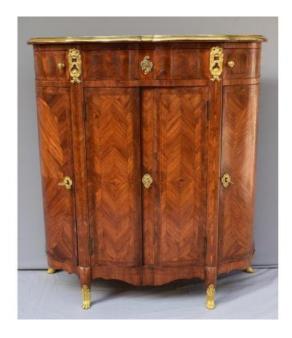

### Description

Rare and elegant support unit in rosewood marquetry in the shape of a crossbow and curved sides, mounted on oak, gilded bronzes with very finely chiseled gold. Portor marble top surrounded by a bronze ingot mold. Very high quality furniture in very good original condition we only cleaned the 19th century French bronzes.

#### 3 800 EUR

Period: 19th century

Condition: Très bon état

Material: Marquetry

Width: 90 cm Height: 98 cm Depth: 36 cm

https://www.proantic.com/en/757361-furniture-support-in-mar

quetry.html