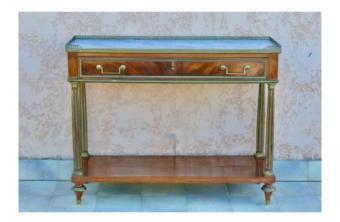

# Description

very beautiful console in solid mahogany and flamed mahogany veneer from the Louis XVI period, opening with a drawer surmounted by a turquoise blue marble top surrounded by a brass gallery with openwork patterns, fluted uprights, spinning tops, top in spacer, richly adorned with grooves and brass moldings, beautiful proportions, in very good condition, note a slight restored slit on the spacer, late 18th century