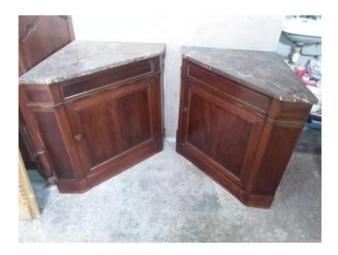

### Pair Of Corner Mahogany Nineteenth

# Description

large pair of 19th century mahogany corners, brass thread inlays, brass door frame. Marble top. Each corner rests on 3 wooden casters.

these corners need to be restored, one of the marble is broken and has already been restored, the second is intact. There are a few brass threads that have popped out, the left door has a slit .... they deserve a nice restoration ...

height 84.5 cm, length 93.5 cm, depth 54 cm