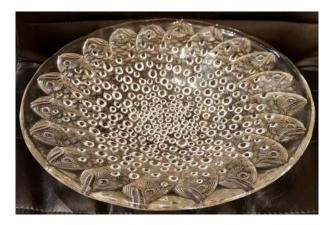

## Lalique France Bowl Roscoff Circa 1960

## Description

LALIQUE FRANCE

Bowl ROSCOFF, model created by René LALIQUE in 1932, molded pressed glass.

Signed LALIQUE FRANCE

Circa 1960

Diameter 35cm

Excellent condition

References: R.LALIQUE catalog raisonné of the work of glass by Félix MARCILHAC editions of the amateur page 306 No. 10-383