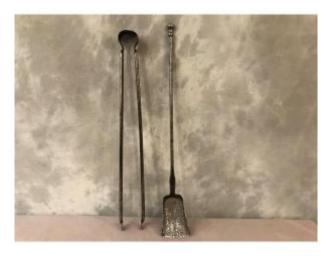

## Antique Fireplace Accessories With A Large Model Shovel In Fully Polished And Varnished Wrought

## Description

Antique fireplace accessories with a large model shovel in fully polished and varnished wrought iron from the 18th century, the lower part is quite long and the top button is ball-shaped. (small wear of time on the bottom as visible in the photo) and an 18th century wrought iron clamp. (small ends resoldered on the bottom of the pliers). The gripper is 68 cm high and the shovel is 72 cm high and 10 cm wide