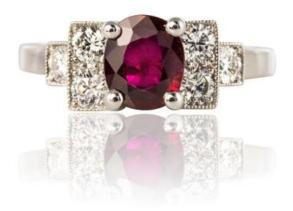

## Description

Ring in the art deco spirit whose setting is adorned with an oval ruby set with 4 claws. On either side, it is supported by 2 x 3 modern brilliant-cut diamonds set in steps.

Main material: platinum, hammerhead hallmark.

Ruby weight: approximately 1.47 carats.

Total diamond weight: approximately 0.65 carats. Proportions: Height: 7.1 mm, width: 15.3 mm, thickness: 6.4 mm, width of the ring at the base:

2.1 mm.

Net weight: about 5.7g.

Jewel, inspired by old Art Deco rings

Our opinion: Here is a beautiful model of rings,

absolutely timeless.

Size adjustment possible, contact us.

Dealer