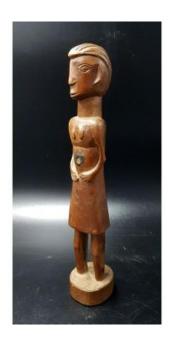

## Description

Statuette presenting a slender woman wearing a skirt. The hands are on the stomach below an abdominal cavity carrying a magical charge. We can attribute this statuette to the Rungu group which is a subfamily of the Tabwa.

The look is slender and the style is influenced by their neighbors in Tanzania (Nyamwézi, Luguru ...).

Wood with honey patina.

Rungu people, Democratic Republic of Congo H: 27 cm Mid 20th century Dealer