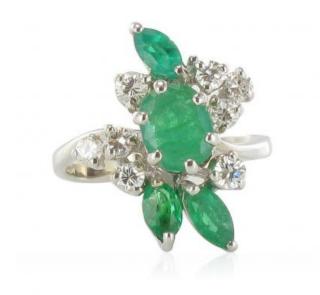

## Description

Straight from the 1970s, vintage ring claw-set with an oval emerald surrounded by 8 modern brilliant-cut diamonds and 3 shuttle emeralds all claw-set. The basket is openwork.

Period: 20th century

Main material: white gold, 750 thousandths, 18

carats, eagle's head hallmark.

Total diamond weight: approximately 0.40 carat, weight of the main emerald: approximately 0.55 carat, total weight of the shuttle emeralds:

approximately 0.50 carat.

Proportions: Height: 19.8mm, Width: 15.4mm, Thickness: 10.8mm, Ring base width: 2.5mm.

Net weight: about 5.3g.

Authentic old ring - French work from the 1970s, small chips on one of the emerald shuttles, not

## **BAUME**

The jewels expertise since 1975

Mobile: 05 49 41 18 19

28 rue de Magenta

Poitiers 86000

very visible.

Our opinion: This vintage jewel is full of volume, the emeralds are of a beautiful sustained green hue and the diamonds white and luminous. Size adjustment possible, contact us.