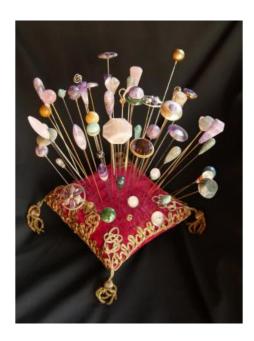

## Description

Hat pins composed of fine stones and a metal, iron or brass spike of varying lengths. They were shaped by hand, cut, faceted and polished in the workshops of the Royat (Puy-de-Dôme) cutting workshop at the very beginning of the 20th century. Each pin is an original, unique piece. The gems used are many and varied extracted locally or imported: Amethyst, quartz, agate, jasper, rock crystal, jade, carnelian, aventurine, citrine and many others...

The price displayed is indicative and varies according to the stone, the assembly and the size made. For more details, please contact me.