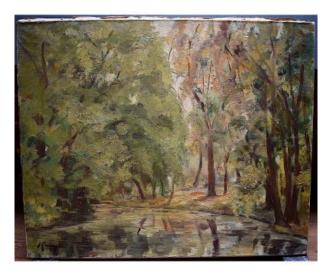

### Description

Oil on canvas depicting a landscape on the edge of a pond in Post-Impressionist style . The touch is dynamic, it generates movement and vitality in a clear and luminous range.

Signed lower left: to be identified. Period: first part or twentieth century. Condition: good condition. Dimensions: 61 x 50 cm. Weight: 855 grams .