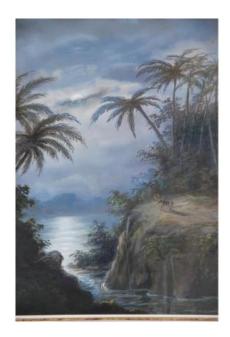

## Description

Pair of gouaches representing views of Brazil, one with palm trees and a deer, near the sea with moonlight, the other with a waterfall, forest and mountain landscape, both presented in gilded wooden frames, great freshness colors, good condition, Work from the end of the 19th or the beginning of the 20th Presented in pairs, these gouaches are very decorative WITH THE FRAMES / 48 BY 41