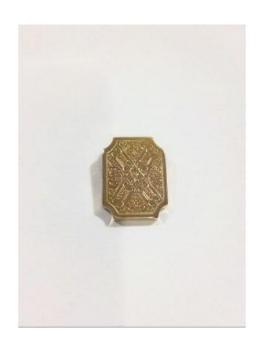

## Chiseled Rose Gold Pendant

## Description

18-karat rose gold pendant with decorations chiseled in the metal.

The hook is made by two small "bridges" at the back of the pendant in order to be able to pass a chain.

French work late 19th, early 20th century, and hallmarked with an eagle's head. Very good state.

Dimensions -Weight : 2.9 grams Length : 2.3 centimeters Width : 1.76 centimeters Interior dimensions of the small "bridges" : 5 millimeters long and 2.4 millimeters at the widest.