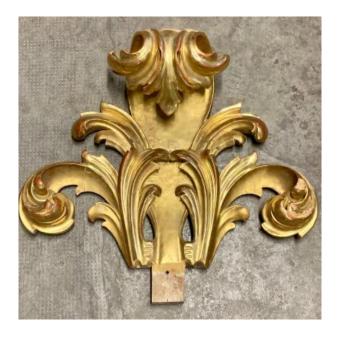

## Coping In Gilded Wood - 19th Century

## Description

Beautiful coping, over the door, in gilded wood with gold leaf. Sculpted with leaf motifs. Very agitating top. Excellent state of conservation. If used as a decorative element in its own right, the raw wood of the lower part can be eliminated (originally it was fixed above a mirror).

Period: 19th century.

Measurements: width cm. 68 - height cm. 59 (cm. 51 eliminating the piece of raw wood) - depth cm. 20

The shipping costs for France (colissimo followed) are 25 euros, please contact us for all other destinations. We are at your disposal for any further information.