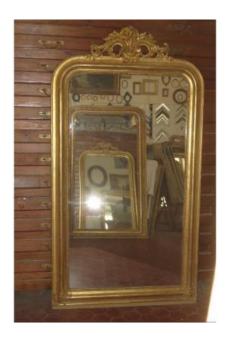

## Louis Philippe Mirror, With Fronton, 19th Time, In Golden Wood.

1 400 EUR

Period: 19th century

Condition : Très bon état Material : Gilted wood

Width: 86 cms

Height: 159 cms

## Description

Very beautiful Louis Philippe mirror, 19th time, gilded with leaf. With a bouquet of flower in the center of an openwork pediment. Its ice cream is vintage, mercury. Note: with a slightly more present defect, on the ice (see photo). - External dimensions frame (with pediment): 159 x 86 cms.