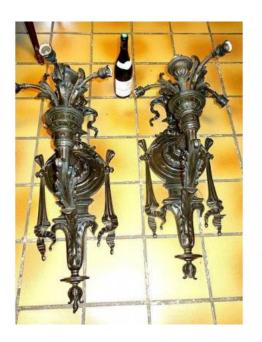

## A Pair Of Palatial Size Bronze Sconces

## Description

A pair of very large Louis XVI style wall lights, finely chiseled and patinated bronze.

AFrench work around 1860, they are old gas sconces.

Impressive and rare pair, the glass torches are missing , the electrical wiring needs to be redone.

Nice quality !!

Height 89 cm (without the glass torches). Width 33 cm Depth 35 cm