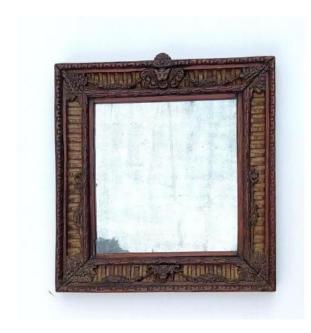

# Provencal Primitive Mirror, Hackberry Carved, Nineteenth,

# Description

Mirror mercury silvered, almost square in shape, framed in solid wood of Mulberry or Hackberry, the shade trees of our region, mounted as we did in the 17th century, but more probably 150 years ago and with screws.

The primitive art of its framing is quite eclectic: Louis XIV spirit border, fluting (with old gold background) and Louis XVI garlands, popular foliage spandrels, two animal masks at the top and bottom.

A solid object, the still water of the mirror looks like a pond. Comes from a 16thcentury old house in Arles ... Take a good look at the photos .... Dimensions: 39cm x 36cm x 4.5cm. Weight, 2.1kg

Insured and tracked shipping from France, paypal payments are welcome, credit cards