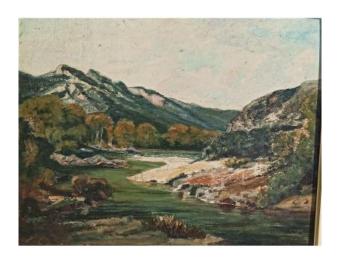

## Oil On Cardboard Representing A Pyrenean Valley By Emile Godchaux Late Nineteenth

680 EUR

Signature: Emile Godchaux

Period: 19th century

Condition: Parfait état

Material: Oil painting on cardboard

Length: 41

## Description

Oil on cardboard representing a Pyrenean valley by the artist Emile Godchaux. Born in Bordeaux around 1860, he met with great success by selling his works in public places. Very little documentation exists on this painter. He would come from the family of Roger Godchaux and Alfred Godchaux, both naturalist artists. Emile Godchaux is very interested in the Pyrenees, but also in the Atlantic Ocean by painting on the motif of fairly conventional landscapes much appreciated by a fairly traditional bourgeois population. Our oil is in the image of his work, conventional, it is aimed at a public eager for tourism, and discoveries at a time when we are rediscovering the Pyrenees. Discrete signature lower left as often encountered. Quality cardboard from the Maison Sennelier in Paris in a