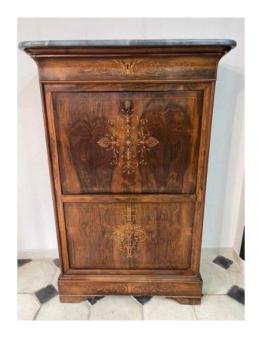

## Description

Secretary Charles X period in rosewood veneer inlaid on lemon tree backgrounds with rosettes, windings and foliage. It has an ogee drawer, a flap revealing a lemon tree interior with eight drawers including two secret side. In the lower part, two doors reveal three English drawers. Beautiful gray marble. For any information, do not hesitate to contact me at 06.20.83.60.86 or by using the contact form. Delivery possible in France (150 EUR)