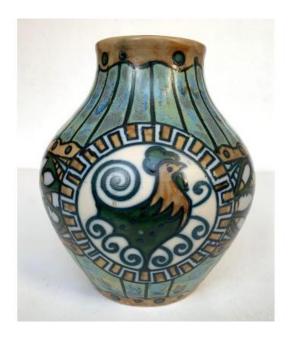

## Description

Charles CATTEAU (1880-1966) and the Atelier de Fantaisie - 1920 KERAMIS - Polychrome sandstone vase decorated with a stylized rooster and geometric shapes. Signed under the base with a stamp. Decor D635, Forme 903 Decor produced during the year 1920 in the Atelier de Fantaisie directed by Charles Catteau Height: 15.5 cm Diameter: 13 cm Decor reproduced in a different form in Art Deco Ceramics, Made in Belgium, Charles Catteau, Marc Pairon, Charles Catteau Foundation, p. 149. We will appreciate the superb shades of green gray in the background and of course the stylized rooster.