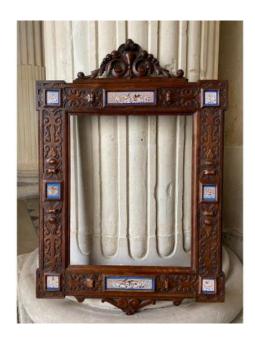

## Description

Beautiful frame in carved walnut and painted marble plaques decorated with couples of birds making their nests, butterflies and flowers.

Each plate is framed in a blue imitating lapis lazuli evoking the wooden frames and inlaid stones of the Renaissance.

Very good state.

Dimensions of the frame 65x43 cm Dimensions of the view 35.5x28.5 cm