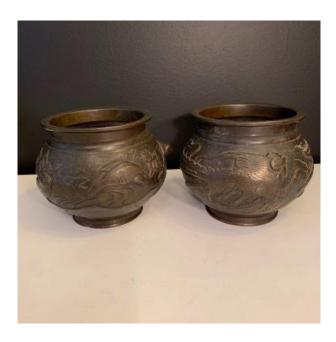

## Pair Of Cache Pot, Japan Meiji Period.

## Description

Lovely little pair of cache pot. Japan XIXth century Meiji period. Bronze cache pot with floral and bird decoration. Presented nature in good condition as in the photos. Sending by colissimo with tracking and insurance in whole France contact me. Don't forget to follow my gallery to be informed of the latest news. Find us on Instagram #galerieconesa ...

## 380 EUR

Period : 19th century Condition : Bon état Material : Bronze Diameter : 13 Height : 10,4