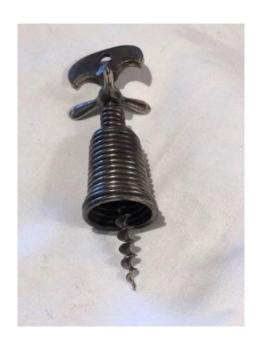

## Description

Mechanism corkscrew with bell and propeller late 19th or early 20th century Attributed to the Boué-Deveson establishments, this corkscrew has the particularity of having a bell made of very tight spring wire, the shank extended by a full slide wick freely in the bell. The upper fin is shaped like a policeman's hat