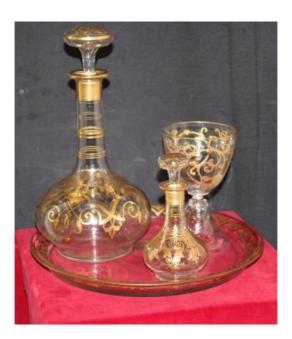

## SET FOR THE NIGHT ON BEDSIDE TABLE

large water carafe, small carafe for absinthe, water glass, all on a tray. the whole is in crystal decorated with gilding. Like all 19th century crystal decanters, they are numbered on the neck and under their stopper. Large decanter = 27 cm high Number at the neck and stopper: 22 Small carafe = 14 cm high, Number at the neck and stopper: 2 Tray = Diameter: 27.5 cm