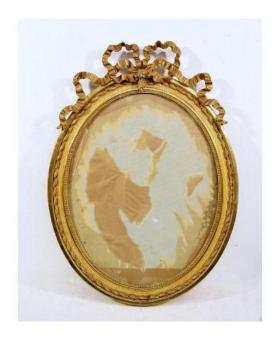

## Louis XVI Style Oval Frame

480 EUR

Period: 19th century

Condition : Très bon état Material : Gilted wood

Width: 48 cm

Height: 67 cm

https://www.proantic.com/en/741318-louis-xvi-style-oval-fra

me.html

## Description

Oval frame in wood and stucco gilded with gold leaf, Louis XVI style. Pediment decorated with openwork knotted ribbon. Protective glass and cardboard. Very good state. Leaf gilding also on the edge. French work from the 19th century. External dimensions, 67x48 cm, thickness 7 cm. Dimensions at the rebate, 49.5x39.5 cm. You have the possibility to calpine your work on a kraft paper and to send us your template to make sure that the dimensions are suitable.