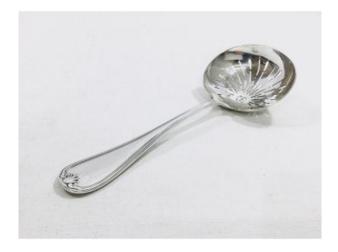

## Description

Berain model silver-plated shaker.

French work from the 20th century from the famous Christofle house.

All our parts are restored by our workshop to be as close as possible to new condition.

Specializing in silverware from the Christofle house, we also sell many pieces of cutlery according to our stock.

Do not hesitate to contact us to share your research with us.

Dimensions -

Weight: 90.4 grams

Length: 19.7 centimeters Width: 7.45 centimeters

Depth of the serving part : 2.5 centimeters

## 190 EUR

Signature: Christofle

Period: 20th century

Condition : Très bon état Material : Silver metal

Length: 19,7 cm

Width: 7,45 cm

Height: 2,5 cm

https://www.proantic.com/en/740273-christofle-berain-model-sprinkler.html