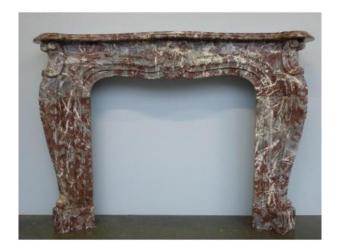

## Regency Style Royal Red Flanders Marble Fireplace

### Description

Exceptional and generous fireplace in royal red Flanders marble, Regency style, executed in massive marble blocks, at the end of the 19th century. Its slightly animated lintel embellished with a symmetrical shell in its center, reserves on either side and conchs at its ends rests on console jambs adorned with offcuts, a torus runs through its hearth line. Its body length is 143 cm. The dimensions of its hearth are 102 cm long and 94 cm high. You can visit our site: www.claudeaugustin.com