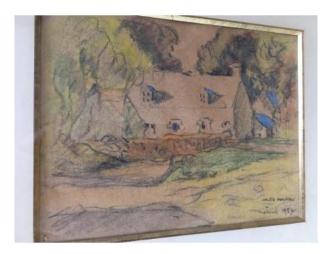

## Description

Very beautiful pastel by Jules Adler signed and countersigned on the back and dedicated for Doctor Talley, and dated 1937 in Treboul in Normandy. And offered to his doctor in 1948. Here very beautiful colors representing a country house in its environment. Format of 17.5 cm x 13.5 cm without frame and 33x30 cm with. Notice to collectors and lovers of beautiful pastels !! Superb !! Do not miss !!