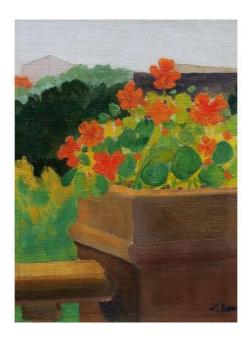

## French School, First Half Of The 20th Century, Landscape Seen From A Flowered Terrace

Description

FRENCH school, first half of the 20th century Landscape seen from a flowered terrace Oil on hardboard Signed lower right LB ... 22.4 x 16.7 cm 320 EUR