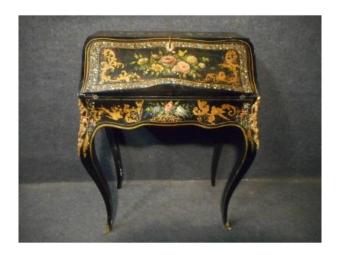

## Slope Desk Napoleon III Inlay Mother Of Pearl And Gilding

### Description

French work, Napoleon III period Sloping desk or donkey's back in blackened pear wood, mother-of-pearl inlay, abundant with painted and gilded decorations of birds-bouquets of flowers-foliage ..... throughout the room. Opening on an interior composed of two small drawers, zipper opening on a locker, flap topped with an original red leather. High quality furniture with a lot of character, entirely from the period having not undergone any restorations.