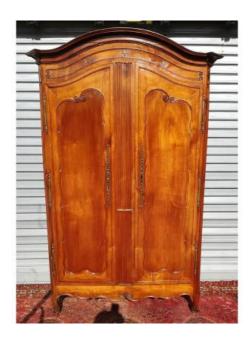

## Louis XV Wardrobe In Cherry, 18th Time

780 EUR

Period: 18th century
Condition: Bon état

Length: 162 cm Height: 245 cm Depth: 70 cm

## Description

molded and carved cherry wood cabinet opens with two scalloped projection doors separated by a false frame with double fluted pilaster rests on arched legs, gendarme hat cornice with cut sides with projections ornamentation of diamond patterns in brass inlay at the top of the cut sides 18th century do not hesitate to contact me for more information