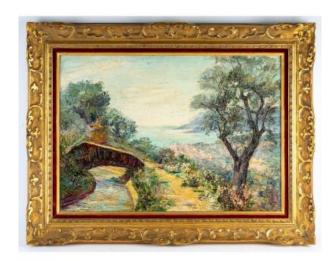

# Surroundings Of Cannes By Elisabeth Dodel Circa 1910

# Description

French painter, Murol school This painting dates from before 1914, because it was exhibited at the Grand Palais: in 1926 for a retrospective Exhibition: "Thirty Years of Independent Art 1884 1914" See the back of the painting Born in 1872 in Issoire and died in 1952 Oil on panel revealing the surroundings of Cannes Good condition, powerful colors hand-carved and gilded frame