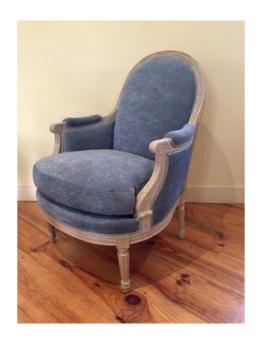

## Description

Very pretty and wide armchair in Louis XVI style from Napoleon III period in gray lacquered and patinated beech. Remarkable tracery sculpture and acanthus leaves on the armrest consoles. In perfect condition, this shepherdess has been fully restored by our workshop and covered with a fabric from the Zimmer and Rhode house, adorned with a crack from the Declercq trimmings. The cushion cover is removable with zipper. Delivery in France and elsewhere. Do not hesitate to consult us.