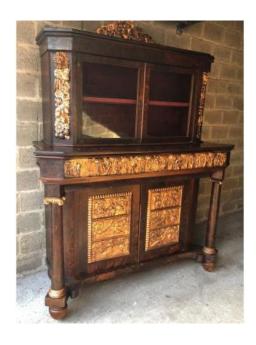

## Description

Special Showcase / secretary in burl walnut veneer from the early 19th Century.

4-door cabinet with a secretary inside, decorated with gilded wood panels and ornaments with 2 empire columns.

The cabinet is composed of 2 parts and rests on bronze wheels.

The furniture needs a certain refinement.

Dimensions: Height: 183 cm Width: 137.5 cm

Depth: 52 cm

Dealer