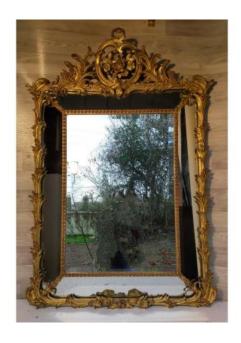

# Mirror With Beads Gilding With Gold Leaves (beads)

#### 2 800 EUR

Period: 19th century

Condition : Excellent état

Material: Gilted wood

Width: 84 cm Height: 1m34

### Description

19th century mirror with bevelled edge glazing beads, mercury ice, very beautiful gilding with the original gold leaf outline foliage and rows of pearls surmounted by a cartridge with rose decoration back parqueted together in excellent condition delivery by carrier from 50 to 120 euros