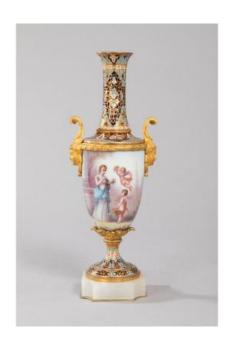

## Enameled Porcelain Vase, Gilt Bronze, Cloisonne Enamel.

1 400 EUR

Period : 19th century Condition : Bon état

Height: 31 cm.

https://www.proantic.com/en/730973-enameled-porcelain-vas e-gilt-bronze-cloisonne-enamel.html

## Description

Glazed porcelain, gilt bronze, cloisonne enamel and onyx vase with neck. It rests on an onyx base, the gilded bronze pedestal is decorated with cloisonné enamel, the porcelain belly is decorated with a love scene offering flowers to a young girl and a beautiful landscape, the enamel painting is signed: Armand. The female heads are in gilded bronze and the collar is decorated with cloisonné enamel. Very nice work from the 19th century. dimensions: H: 31cm