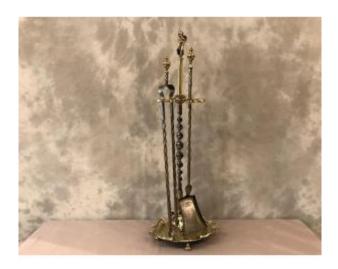

## Beautiful Fireplace Servant In Bronze Love And Iron From The 19th Century

760 EUR

Period: 19th century

Condition: En bon état

Width: 29 cm

Height: 85 cm

Depth: 25 cm

## Description

Very beautiful antique 19th century fireplace set in Renaissance style in iron and bronze fully polished and varnished. Decor of a love at the top of the servant, its base is very nicely worked, the middle parts are decorated with twists. On the top of the shovel and the clamp there are beautiful decorations of lily flowers in bronze.