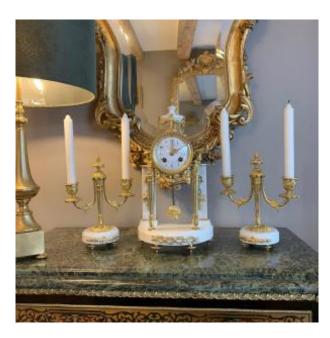

## Description

Louis XVI Style fireplace set, in gilded bronze and white marble.

Composed of two candelabras with two arms of lights and a portico clock with a sun pendulum, with an enamelled dial decorated with flowers, this rich fireplace set in white marble and gilded bronzes is supported by small beaded spinning tops, all , finished with a pine cone.

A lot of elegance for this set, in very good condition and easy to use in your home. Complete cleaning of each bronze piece. In perfect working order.