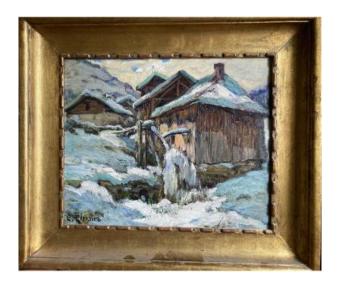

## Snowy Village. Clovis Terraire. Nineteenth Century.

## Description

What a beautiful atmosphere in this canvas with subtle colors and lights. Very sensitive and really successful work. Clovis Terraire is a painter born in Marseille in the 19th century. (French school ). Subject infrequent for him although I found another canvas on the same theme, quite successful indeed. The frame is original, in very good condition and measures 61cm x 52.5cm. The canvas alone measures, 46 cm x 38 cm. or an 8F. in a perfect state.