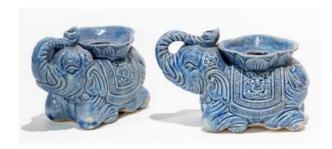

## Description

Pair of Chinese style candleholders or incense burners in the shape of kneeling elephants carrying a lotus on their back with their trunks folded over their heads, adorned with floral motifs, necklaces and saddles with leopard decoration.

19th-20th century.

Blue ceramics, light gilding and restoration.

Dimensions:

Height: 11.5 cm. Length: 16.5 cm. Width: 9.5 cm. Dealer