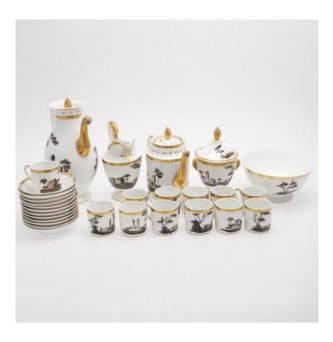

## A Beautiful Service From The End Of The 18th Century, Signed, Very Probably By The Parisian Manu

## Description

A beautiful service from the end of the 18th century, signed, very probably by the Parisian manufacture the service consists of two pots, one for coffee and one for tea sugar milk jug bowl 12 cups 12 saucers for cups Condition: we have une petite puce Origin: France, late 18th century Material: Porcelain painted with views Certainly unique on the antique market, a huge rarity, good deal !!!!