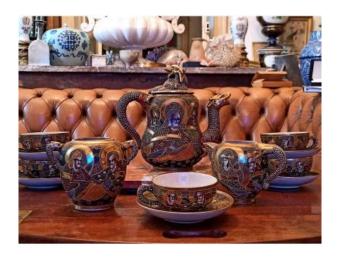

## Description

Beautiful part of a Japanese earthenware tea service from Satsuma composed of the teapot, the milk jug and the sugar bowl. (The cover may be missing). 5 cups and their saucers complete the service. The pieces are signed by an artist from the Meiji period, ie at the end of the 19th century. The gold is in good condition.