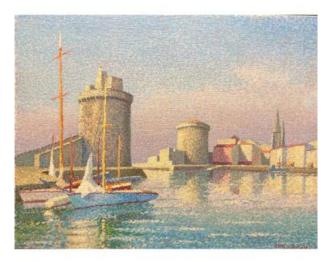

## Pointillist Painting "port Of La Rochelle"

## Description

Pointillist painting by artist Chiara Rogarth Marcel born in Montreux in 1917, died in Evian in 1981. Several retrospectives have been made on this artist, whose talent the painter Carlos Raymond had noticed. Oil on canvas mounted on wood panel. Second part of the 20th century. see photos of the catalog of one of his retrospectives.